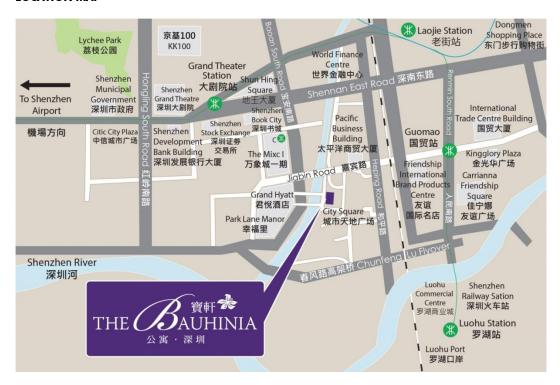

# **LOCATION MAP**

# **TRANSPORTATION**

- Between THE BAUHINIA RESIDENCE SHENZHEN and Shenzhen Baoan International Airport
  - Taxi About 40 minutes ride to Shenzhen Baoan International Airport.
- Nearby Public Transportation
  - Metro Grand Theatre Station
  - Railway Luohu Railway Station

### SHOPPING AND ENTERTAINMENT

- Dongmen Pedestrian Street
- King Glory Plaza
- KK Mall
- The MIXC Shopping Mall

- Shun Hing Square
- Shenzhen Book City